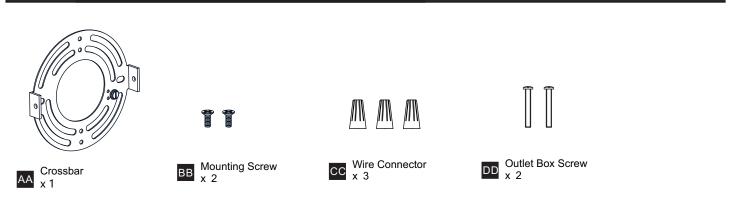

g installation, turn off electricity at the circuit breaker box or the main fuse box.
- RISK OF FIRE Use bulbs specified by the markings and/or labels on the fixture.
- CAUTION
- For your safety, read instructions completely before beginning installation.
- If in doubt about electrical installation, consult a licensed electrician.
- Turn off electricity to fixture before replacing the bulb(s).

#### **TOOLS REQUIRED**



#### CARE AND MAINTENANCE

• Wipe clean using soft, dry cloth or static duster. Always avoid using harsh chemicals and abrasives to clean fixture as they may damage the finish.

If you need further assistance call Quoizel Customer Care at 1-800-645-3184 (9:00am - 5:00pm EST), or visit us on-line at www.quoizel.com.

#### **PACKAGE CONTENTS**



#### **MOUNTING HARDWARE**



### INSTALLATION



Your installation is now complete! Restore electricity and save this sheet for future reference.