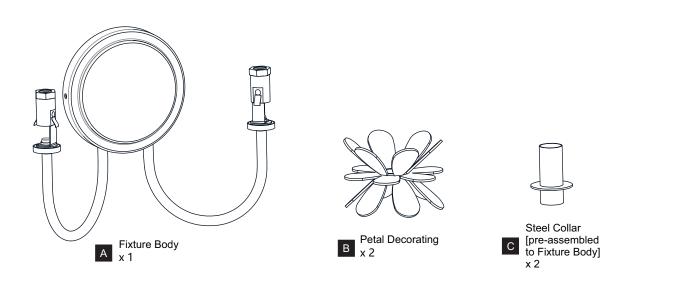

ELECTRIC SHOCK Before beginning installation, turn off electricity at the circuit breaker box or the main fuse box.
- RISK OF FIRE Use bulbs specified by the markings and/or labels on the fixture.
- CAUTION
- For your safety, read instructions completely before beginning installation.
- If in doubt about electrical installation, consult a licensed electrician.
- Turn off electricity to fixture before replacing the bulb(s).

#### **TOOLS REQUIRED**



#### CARE AND MAINTENANCE

• Wipe clean using soft, dry cloth or static duster. Always avoid using harsh chemicals and abrasives to clean fixture as they may damage the finish.

If you need further assistance call Quoizel Customer Care at 1-800-645-3184 (9:00am - 5:00pm EST), or visit us on-line at www.quoizel.com.

#### **PACKAGE CONTENTS**



#### **MOUNTING HARDWARE**



### INSTALLATION



Your installation is now complete! Restore electricity and save this sheet for future reference.