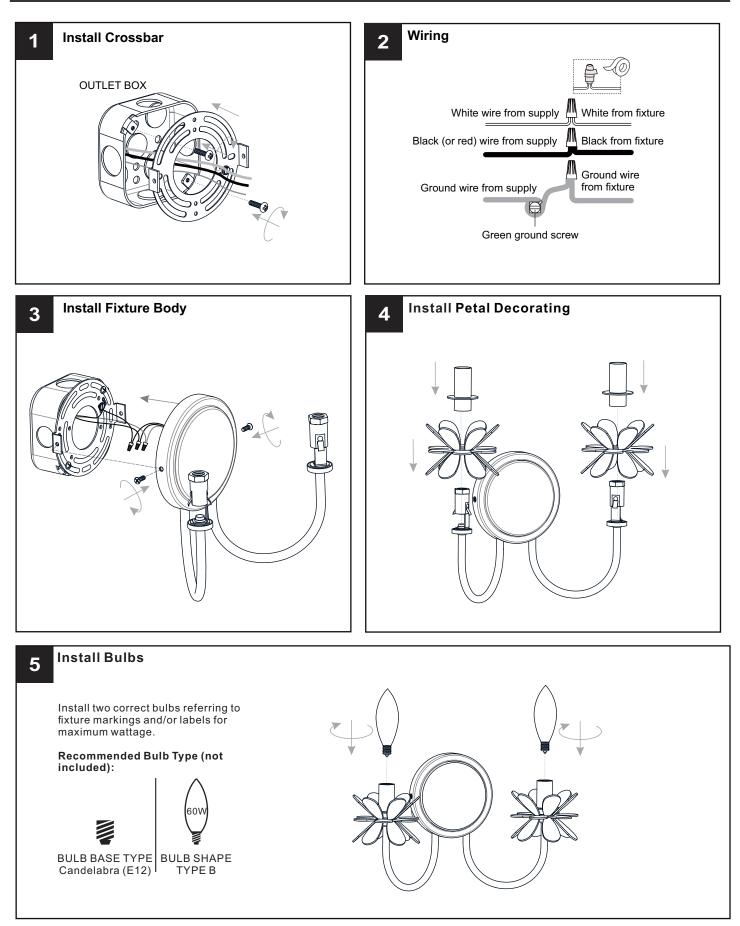

### INSTALLATION

Your installation is now complete! Restore electricity and save this sheet for future reference.