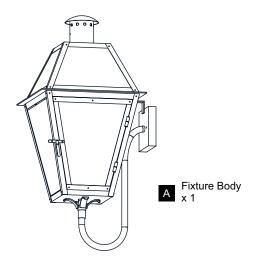

ELECTRIC SHOCK Before beginning installation, turn off electricity at the circuit breaker box or the main fuse box.
- RISK OF FIRE Use bulbs specified by the markings and/or labels on the fixture.

- For your safety, read instructions completely before beginning installation.
- If in doubt about electrical installation, consult a licensed electrician.
- Turn off electricity to fixture before replacing the bulb(s).

#### **TOOLS REQUIRED**











### **CARE AND MAINTENANCE**

Wipe clean using soft, dry cloth or static duster. Always avoid using harsh chemicals and abrasives to clean fixture as they may damage the finish.

If you need further assistance call Quoizel Customer Care at 1-800-645-3184 (9:00am - 5:00pm EST), or visit us on-line at www.quoizel.com.

### **PACKAGE CONTENTS**



# **MOUNTING HARDWARE**















Outlet Box Screw DD x 2















Your installation is now complete! Restore electricity and save this sheet for future reference.