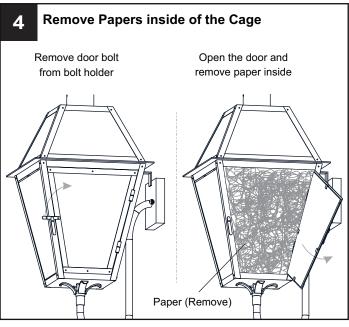

# **MOUNTING HARDWARE**

Outlet Box Screw DD x 2

Your installation is now complete! Restore electricity and save this sheet for future reference.