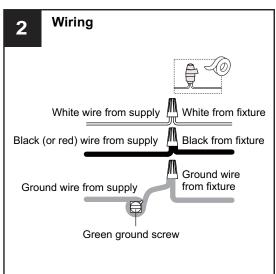

## **SAFETY INFORMATION**

Released Date: 2024-08-15

Please read and understand this entire manual before attempting to assemble, install or operate the product. WARNING

- RISK OF ELECTRIC SHOCK Before beginning installation, turn off electricity at the circuit breaker box or the main fuse box.
- RISK OF FIRE Use bulbs specified by the markings and/or labels on the fixture.

- For your safety, read instructions completely before beginning installation.
- If in doubt about electrical installation, consult a licensed electrician.
- Turn off electricity to fixture before replacing the bulb(s).