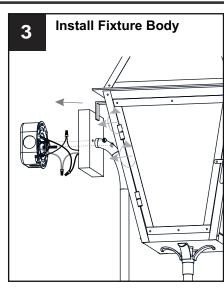

# **MOUNTING HARDWARE**

Outlet Box Screw DD x 2

Your installation is now complete! Restore electricity and save this sheet for future reference.