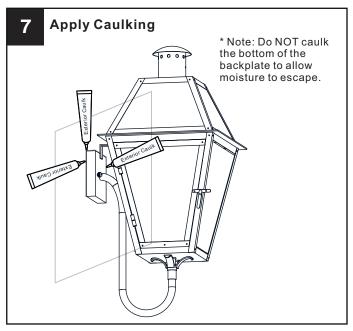

# **MOUNTING HARDWARE**

Outlet Box Screw DD x 2

Your installation is now complete! Restore electricity and save this sheet for future reference.