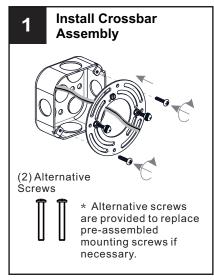

# **MOUNTING HARDWARE**

Outlet Box Screw DD x 2

Your installation is now complete! Restore electricity and save this sheet for future reference.