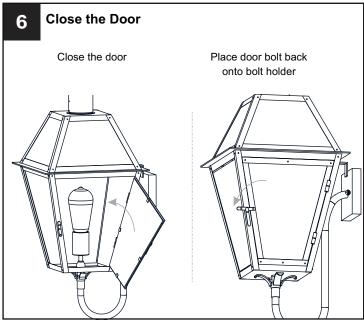

# **MOUNTING HARDWARE**

Outlet Box Screw DD x 2

Your installation is now complete! Restore electricity and save this sheet for future reference.