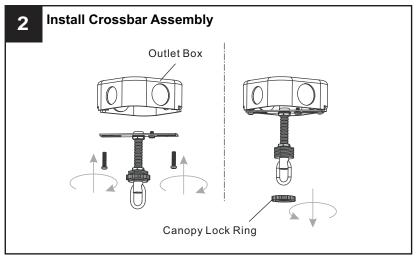

city at the circuit breaker box or the main fuse box.
- RISK OF FIRE Use bulbs specified by the markings and/or labels on the fixture.

- For your safety, read instructions completely before beginning installation.
- If in doubt about electrical installation, consult a licensed electrician.
- Turn off electricity to fixture before replacing the bulb(s).

### **TOOLS REQUIRED**













## **CARE AND MAINTENANCE**

Wipe clean using soft, dry cloth or static duster. Always avoid using harsh chemicals and abrasives to clean fixture as they may damage

If you need further assistance call Quoizel Customer Care at 1-800-645-3184 (9:00am - 5:00pm EST), or visit us on-line at www.quoizel.com.

### **PACKAGE CONTENTS**



## **MOUNTING HARDWARE**















Ceiling Canopy DD x 1

























Your installation is now complete! Restore electricity and save this sheet for future reference.