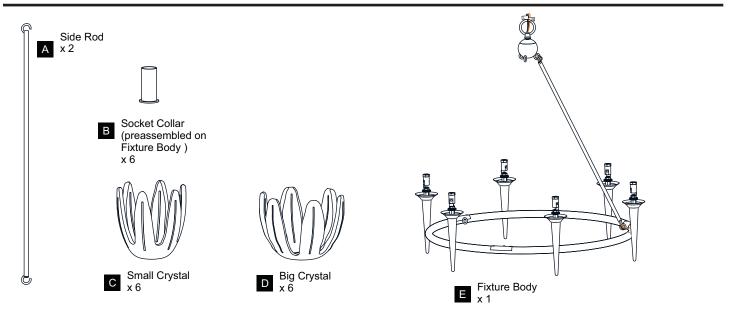

G

- RISK OF ELECTRIC SHOCK Before beginning installation, turn off electricity at the circuit breaker box or the main fuse box.
- RISK OF FIRE Use bulbs specified by the markings and/or labels on the fixture.

- For your safety, read instructions completely before beginning installation.
- If in doubt about electrical installation, consult a licensed electrician.
- Turn off electricity to fixture before replacing the bulb(s).

### **TOOLS REQUIRED**













## **CARE AND MAINTENANCE**

Wipe clean using soft, dry cloth or static duster. Always avoid using harsh chemicals and abrasives to clean fixture as they may damage

If you need further assistance call Quoizel Customer Care at 1-800-645-3184 (9:00am - 5:00pm EST), or visit us on-line at www.quoizel.com.

### **PACKAGE CONTENTS**



## **MOUNTING HARDWARE**















Ceiling Canopy DD x 1

























Your installation is now complete! Restore electricity and save this sheet for future reference.