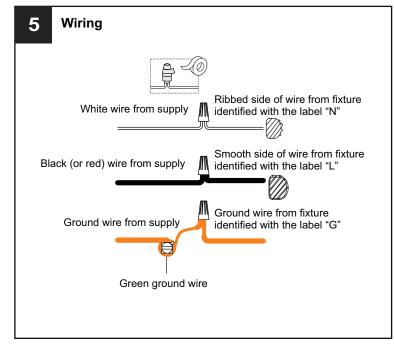

t the circuit breaker box or the main fuse box.
- RISK OF FIRE Use bulbs specified by the markings and/or labels on the fixture.

- For your safety, read instructions completely before beginning installation.
- If in doubt about electrical installation, consult a licensed electrician.
- Turn off electricity to fixture before replacing the bulb(s).

### **TOOLS REQUIRED**













## **CARE AND MAINTENANCE**

Wipe clean using soft, dry cloth or static duster. Always avoid using harsh chemicals and abrasives to clean fixture as they may damage

If you need further assistance call Quoizel Customer Care at 1-800-645-3184 (9:00am - 5:00pm EST), or visit us on-line at www.quoizel.com.

### **PACKAGE CONTENTS**



## **MOUNTING HARDWARE**















Ceiling Canopy DD x 1

























Your installation is now complete! Restore electricity and save this sheet for future reference.