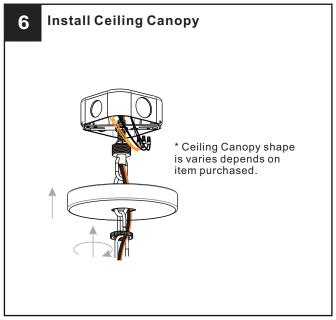

the circuit breaker box or the main fuse box.
- RISK OF FIRE Use bulbs specified by the markings and/or labels on the fixture.

- For your safety, read instructions completely before beginning installation.
- If in doubt about electrical installation, consult a licensed electrician.
- Turn off electricity to fixture before replacing the bulb(s).

### **TOOLS REQUIRED**













## **CARE AND MAINTENANCE**

Wipe clean using soft, dry cloth or static duster. Always avoid using harsh chemicals and abrasives to clean fixture as they may damage

If you need further assistance call Quoizel Customer Care at 1-800-645-3184 (9:00am - 5:00pm EST), or visit us on-line at www.quoizel.com.

### **PACKAGE CONTENTS**



## **MOUNTING HARDWARE**















Ceiling Canopy DD x 1

























Your installation is now complete! Restore electricity and save this sheet for future reference.