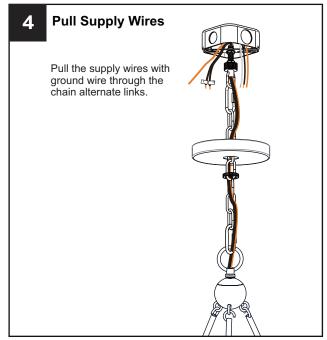

at the circuit breaker box or the main fuse box.
- RISK OF FIRE Use bulbs specified by the markings and/or labels on the fixture.

- For your safety, read instructions completely before beginning installation.
- If in doubt about electrical installation, consult a licensed electrician.
- Turn off electricity to fixture before replacing the bulb(s).

### **TOOLS REQUIRED**













## **CARE AND MAINTENANCE**

Wipe clean using soft, dry cloth or static duster. Always avoid using harsh chemicals and abrasives to clean fixture as they may damage

If you need further assistance call Quoizel Customer Care at 1-800-645-3184 (9:00am - 5:00pm EST), or visit us on-line at www.quoizel.com.

### **PACKAGE CONTENTS**



## **MOUNTING HARDWARE**















Ceiling Canopy DD x 1

























Your installation is now complete! Restore electricity and save this sheet for future reference.