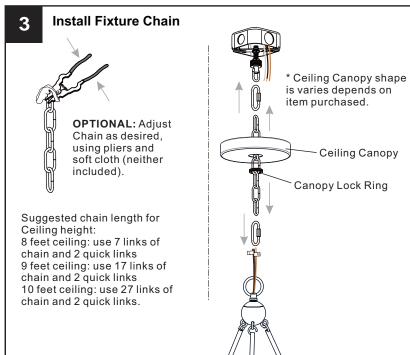

ty at the circuit breaker box or the main fuse box.
- RISK OF FIRE Use bulbs specified by the markings and/or labels on the fixture.

- For your safety, read instructions completely before beginning installation.
- If in doubt about electrical installation, consult a licensed electrician.
- Turn off electricity to fixture before replacing the bulb(s).

### **TOOLS REQUIRED**













## **CARE AND MAINTENANCE**

Wipe clean using soft, dry cloth or static duster. Always avoid using harsh chemicals and abrasives to clean fixture as they may damage

If you need further assistance call Quoizel Customer Care at 1-800-645-3184 (9:00am - 5:00pm EST), or visit us on-line at www.quoizel.com.

### **PACKAGE CONTENTS**



## **MOUNTING HARDWARE**















Ceiling Canopy DD x 1

























Your installation is now complete! Restore electricity and save this sheet for future reference.