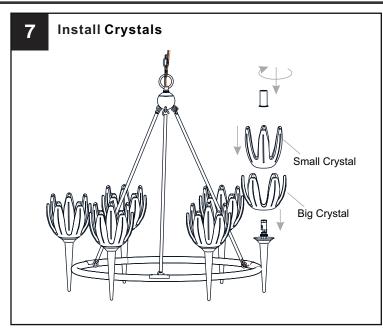

e circuit breaker box or the main fuse box.
- RISK OF FIRE Use bulbs specified by the markings and/or labels on the fixture.

- For your safety, read instructions completely before beginning installation.
- If in doubt about electrical installation, consult a licensed electrician.
- Turn off electricity to fixture before replacing the bulb(s).

### **TOOLS REQUIRED**













## **CARE AND MAINTENANCE**

Wipe clean using soft, dry cloth or static duster. Always avoid using harsh chemicals and abrasives to clean fixture as they may damage

If you need further assistance call Quoizel Customer Care at 1-800-645-3184 (9:00am - 5:00pm EST), or visit us on-line at www.quoizel.com.

### **PACKAGE CONTENTS**



## **MOUNTING HARDWARE**















Ceiling Canopy DD x 1

























Your installation is now complete! Restore electricity and save this sheet for future reference.