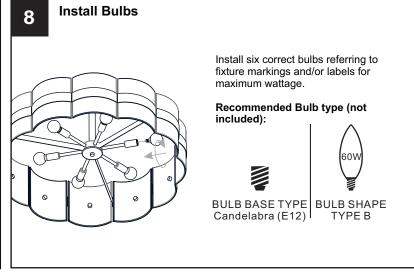

#### WARNING

- RISK OF ELECTRIC SHOCK Before beginning installation, turn off electricity at the circuit breaker box or the main fuse box.
- RISK OF FIRE Use bulbs specified by the markings and/or labels on the fixture.