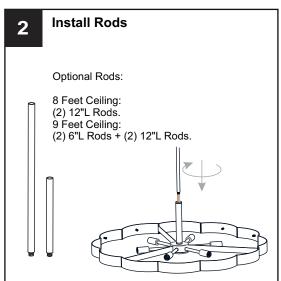

## **INSTALLATION**

**IMPORTANT:** This CONVERTIBLE fixture can be mounted as pendant light or semi-flush light. **DO NOT CUT SUPPLY WIRES** if you intend to use it as pendant light.

#### OPTION 2: SEMI-FLUSH - SWE1730MBK and SWE1730SGD

\* Set aside (2) 6"L Rods and (2) 12"L Rods, Fixture Loop since they are not required for the semi-flush installation.

Your installation is now complete! Restore electricity and save this sheet for future reference.