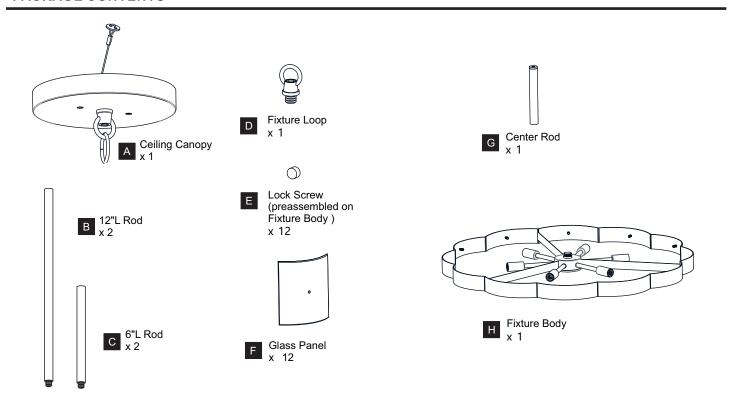

e beginning installation, turn off electricity at the circuit breaker box or the main fuse box.
- RISK OF FIRE Use bulbs specified by the markings and/or labels on the fixture.

#### **CAUTION**

- · For your safety, read instructions completely before beginning installation.
- If in doubt about electrical installation, consult a licensed electrician.
- Turn off electricity to fixture before replacing the bulb(s).

#### **TOOLS REQUIRED**











#### **CARE AND MAINTENANCE**

 Wipe clean using soft, dry cloth or static duster. Always avoid using harsh chemicals and abrasives to clean fixture as they may damage the finish.

If you need further assistance call Quoizel Customer Care at 1-800-645-3184 (9:00am - 5:00pm EST), or visit us on-line at www.quoizel.com.

## **PACKAGE CONTENTS**



#### **MOUNTING HARDWARE**

















## OPTION 1: PENDANT - SWE2830MBK and SWE2830SGD





















Your installation is now complete! Restore electricity and save this sheet for future reference.

## **INSTALLATION**

**IMPORTANT:** This CONVERTIBLE fixture can be mounted as pendant light or semi-flush light. **DO NOT CUT SUPPLY WIRES** if you intend to use it as pendant light.

#### OPTION 2: SEMI-FLUSH - SWE1730MBK and SWE1730SGD

\* Set aside (2) 6"L Rods and (2) 12"L Rods, Fixture Loop since they are not required for the semi-flush installation.





















Your installation is now complete! Restore electricity and save this sheet for future reference.