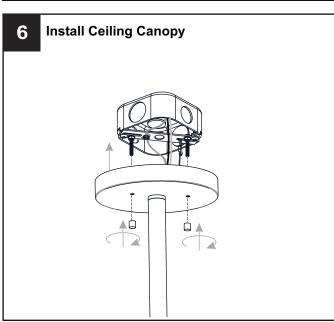

## **INSTALLATION**

**IMPORTANT:** This CONVERTIBLE fixture can be mounted as pendant light or semi-flush light. **DO NOT CUT SUPPLY WIRES** if you intend to use it as pendant light.