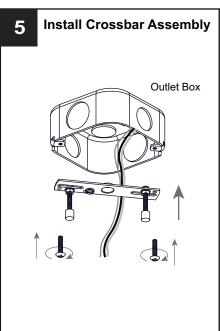

F FIRE Use bulbs specified by the markings and/or labels on the fixture.

#### **CAUTION**

- · For your safety, read instructions completely before beginning installation.
- If in doubt about electrical installation, consult a licensed electrician.
- Turn off electricity to fixture before replacing the bulb(s).

#### **TOOLS REQUIRED**











#### **CARE AND MAINTENANCE**

 Wipe clean using soft, dry cloth or static duster. Always avoid using harsh chemicals and abrasives to clean fixture as they may damage the finish.

If you need further assistance call Quoizel Customer Care at 1-800-645-3184 (9:00am - 5:00pm EST), or visit us on-line at www.quoizel.com.

## **PACKAGE CONTENTS**



#### **MOUNTING HARDWARE**

















## OPTION 1: PENDANT - SWE2830MBK and SWE2830SGD





















Your installation is now complete! Restore electricity and save this sheet for future reference.

## **INSTALLATION**

**IMPORTANT:** This CONVERTIBLE fixture can be mounted as pendant light or semi-flush light. **DO NOT CUT SUPPLY WIRES** if you intend to use it as pendant light.

#### OPTION 2: SEMI-FLUSH - SWE1730MBK and SWE1730SGD

\* Set aside (2) 6"L Rods and (2) 12"L Rods, Fixture Loop since they are not required for the semi-flush installation.





















Your installation is now complete! Restore electricity and save this sheet for future reference.