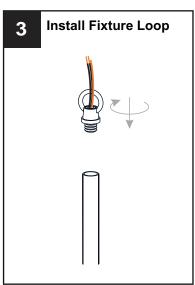

## **INSTALLATION**

**IMPORTANT:** This CONVERTIBLE fixture can be mounted as pendant light or semi-flush light. **DO NOT CUT SUPPLY WIRES** if you intend to use it as pendant light.