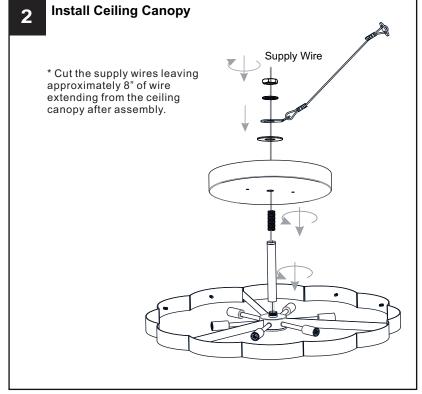

## **INSTALLATION**

**IMPORTANT:** This CONVERTIBLE fixture can be mounted as pendant light or semi-flush light. **DO NOT CUT SUPPLY WIRES** if you intend to use it as pendant light.

## OPTION 1: PENDANT - SWE2830MBK and SWE2830SGD

Your installation is now complete! Restore electricity and save this sheet for future reference.