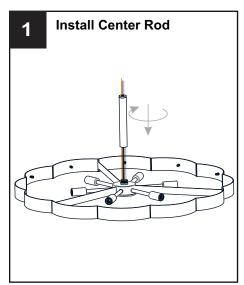

## **INSTALLATION**

**IMPORTANT:** This CONVERTIBLE fixture can be mounted as pendant light or semi-flush light. **DO NOT CUT SUPPLY WIRES** if you intend to use it as pendant light.