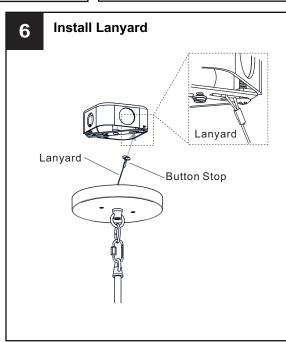

## **INSTALLATION**

**IMPORTANT:** This CONVERTIBLE fixture can be mounted as pendant light or semi-flush light. **DO NOT CUT SUPPLY WIRES** if you intend to use it as pendant light.