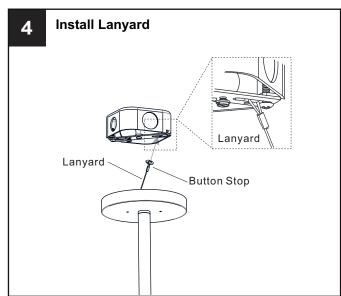

## **INSTALLATION**

**IMPORTANT:** This CONVERTIBLE fixture can be mounted as pendant light or semi-flush light. **DO NOT CUT SUPPLY WIRES** if you intend to use it as pendant light.