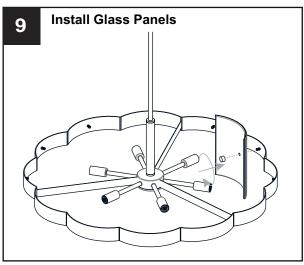

## **INSTALLATION**

**IMPORTANT:** This CONVERTIBLE fixture can be mounted as pendant light or semi-flush light. **DO NOT CUT SUPPLY WIRES** if you intend to use it as pendant light.