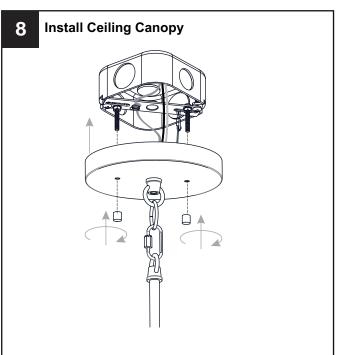

## **INSTALLATION**

**IMPORTANT:** This CONVERTIBLE fixture can be mounted as pendant light or semi-flush light. **DO NOT CUT SUPPLY WIRES** if you intend to use it as pendant light.