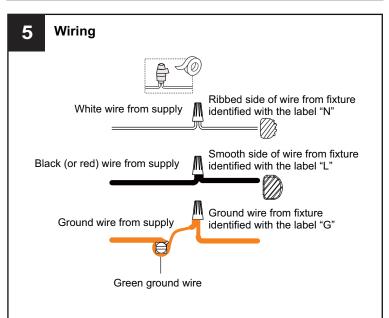

## **INSTALLATION**

**IMPORTANT:** This CONVERTIBLE fixture can be mounted as pendant light or semi-flush light. **DO NOT CUT SUPPLY WIRES** if you intend to use it as pendant light.