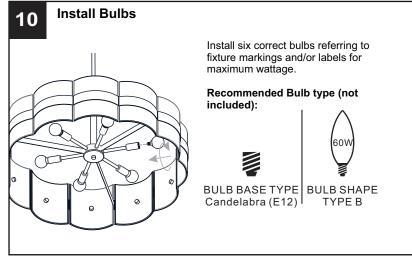

#### WARNING

- RISK OF ELECTRIC SHOCK Before beginning installation, turn off electricity at the circuit breaker box or the main fuse box.
- RISK OF FIRE Use bulbs specified by the markings and/or labels on the fixture.

## **INSTALLATION**

**IMPORTANT:** This CONVERTIBLE fixture can be mounted as pendant light or semi-flush light. **DO NOT CUT SUPPLY WIRES** if you intend to use it as pendant light.