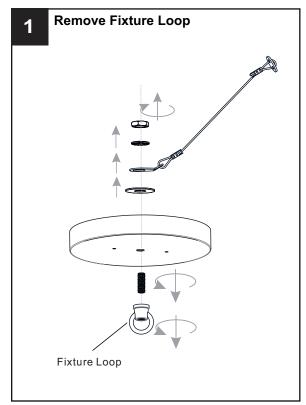

## **INSTALLATION**

**IMPORTANT:** This CONVERTIBLE fixture can be mounted as pendant light or semi-flush light. **DO NOT CUT SUPPLY WIRES** if you intend to use it as pendant light.

#### OPTION 2: SEMI-FLUSH - SWE1730MBK and SWE1730SGD

\* Set aside (2) 6"L Rods and (2) 12"L Rods, Fixture Loop since they are not required for the semi-flush installation.

Your installation is now complete! Restore electricity and save this sheet for future reference.