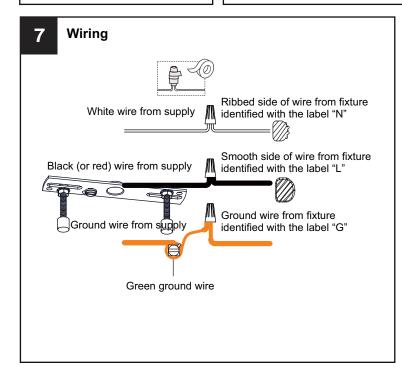

## **INSTALLATION**

**IMPORTANT:** This CONVERTIBLE fixture can be mounted as pendant light or semi-flush light. **DO NOT CUT SUPPLY WIRES** if you intend to use it as pendant light.