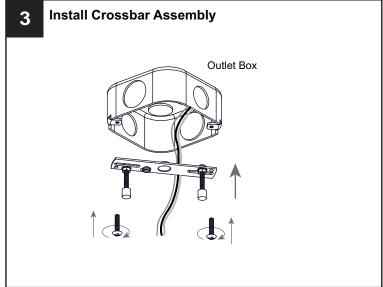

## **INSTALLATION**

**IMPORTANT:** This CONVERTIBLE fixture can be mounted as pendant light or semi-flush light. **DO NOT CUT SUPPLY WIRES** if you intend to use it as pendant light.