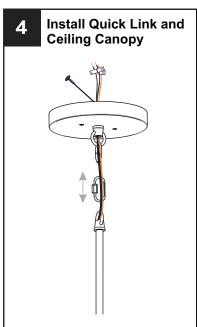

## **INSTALLATION**

**IMPORTANT:** This CONVERTIBLE fixture can be mounted as pendant light or semi-flush light. **DO NOT CUT SUPPLY WIRES** if you intend to use it as pendant light.