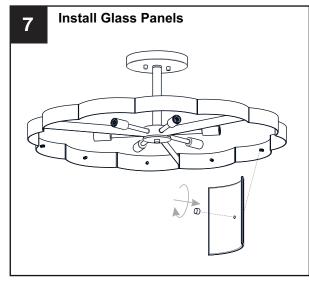

## **INSTALLATION**

**IMPORTANT:** This CONVERTIBLE fixture can be mounted as pendant light or semi-flush light. **DO NOT CUT SUPPLY WIRES** if you intend to use it as pendant light.