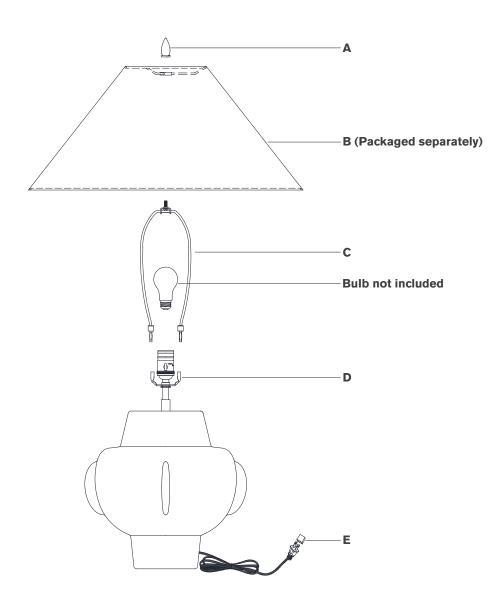

## Scissors

- 1. Carefully remove all parts from the box. Place on a clean, soft surface.
- 2. Install harp **(C)** by squeezing together and inserting into the top of saddle **(D)**.
- 3. Remove finial (A) from harp (C).
- 4. Remove shade **(B)** from packaging and install to harp **(C)** using finial **(A)**.

**NOTE:** If shade has additional packaging, carefully cut off from interior of shade to avoid damages.

- 5. Install light bulb into the socket.
- 6. Remove protective cover **(E)** from plug.
- 7. Plug into electrical outlet and test the fixture.