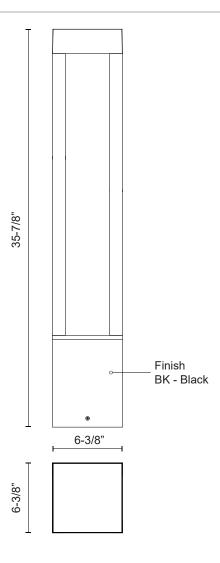

### SPECIFICATION DETAILS

| Fixture Dimensions     | L6-3/8" x W6-3/8" x H35-7/8"                               |
|------------------------|------------------------------------------------------------|
| Light Source           | LED with DC Driver                                         |
| Wattage                | 24W                                                        |
| Total Lumens           | 2100lm                                                     |
| Delivered Lumens       | 1350lm*                                                    |
| Voltage                | 120-277V                                                   |
| Color Temperature      | 3000K                                                      |
| CRI (Ra)               | 90CRI                                                      |
| Optional Color Temps   | 2700K - 5000K Available, Minimum Order Quantities<br>Apply |
| LED Rated Life         | 50,000 hours                                               |
| Dimming                | 100% - 10%, TRIAC or ELV Dimmer (Not Included)             |
| Glass Details          | Clear High Impact Glass                                    |
| Location               | Wet, IP65                                                  |
| Material               | Aluminum + Glass                                           |
| Illumination Direction | Down                                                       |
| Paint Finish           | ВК02                                                       |

## DESCRIPTION

Architectural designed high powered LED exterior bollard fixture, high pressure die-cast aluminum square-shaped housing with four rectangular-shaped openings which radiates the light downward and throughout all openings and surrounding areas of the bollard. Available in two different heights and IK10 Rated.